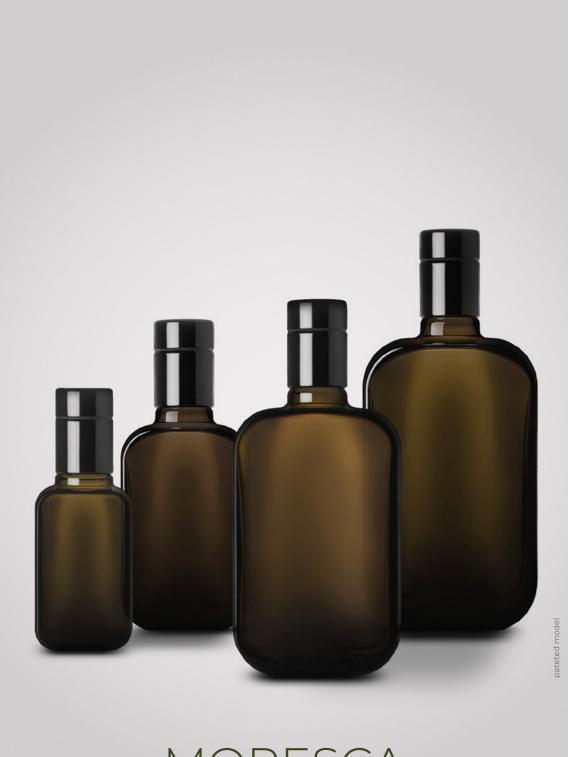

#### OLIVE OIL EXCELLENCES

Oil takes shape with Moresca. The unusual design, strong and robust like the crop from which it takes its name. Distinctive also in the 100 ml format designed for tasting single portions of excellent oils.

### MORESCA

| CAPACITY | FINISH | WEIGHT | DIMENSIONS     | HEIGHT | COLOUR        |
|----------|--------|--------|----------------|--------|---------------|
| 100 ml   | TOP    | 220 g  | 41.8 x 54 mm   | 117 mm | ANTIQUE GREEN |
| 250 ml   | TOP    | 250 g  | 46.5 x 71.2 mm | 145 mm | ANTIQUE GREEN |
| 500 ml   | TOP    | 450 g  | 57 x 90.2 mm   | 176 mm | ANTIQUE GREEN |
| 750 ml   | TOP    | 600 g  | 62.6 x 99.7    | 198 mm | ANTIQUE GREEN |