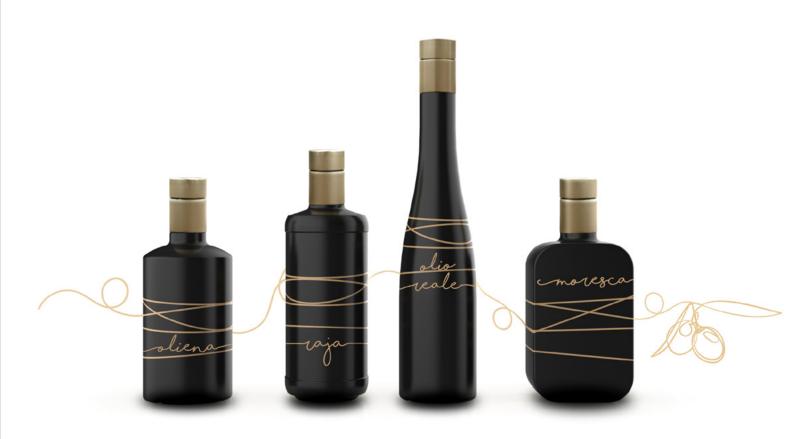

## OIL REVOLUTION THE NEW SHAPES FOR OLIVE OIL EXCELLENCES

#### ENHANCING EXCELLENCE

Berlin Packaging presents a preview of the latest additions to the Gourmet Collection, designed to enhance excellent olive oil with simply unique shapes.

#### Elegance and Boldness.

These are the key concepts underlying the new ideas developed by Berlin Packaging | Studio One Eleven. The new styles, all with top closures, are now available in the most sought-after capacities. Berlin Packaging is expanding its range of successful lines to meet all market requirements.