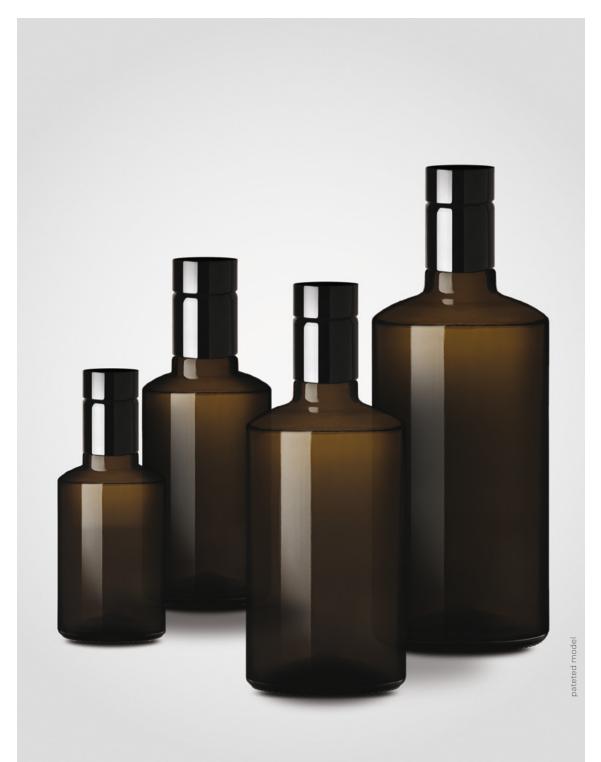

#### OLIVE OIL EXCELLENCES

Oliena, simple, strong and solid, like the place from which its name originates. Essential and geometric shapes whose authenticity give the product a unique character. The new Oliena small-size format completes the range by fulfilling all production requirements.

## OLIENA

| CAPACITY | FINISH | WEIGHT | DIMENSIONS | HEIGHT   | COLOUR     |
|----------|--------|--------|------------|----------|------------|
| 100 ml   | TOP    | 220 g  | Ø 54.5 mm  | 113.5 mm | AG / FLINT |
| 250 ml   | TOP    | 250 g  | Ø 63.9 mm  | 145 mm   | AG / FLINT |
| 500 ml   | TOP    | 400 g  | Ø 70.4 mm  | 175 mm   | AG / FLINT |
| 750 ml   | TOP    | 550 g  | Ø 85.3 mm  | 214 mm   | AG / FLINT |