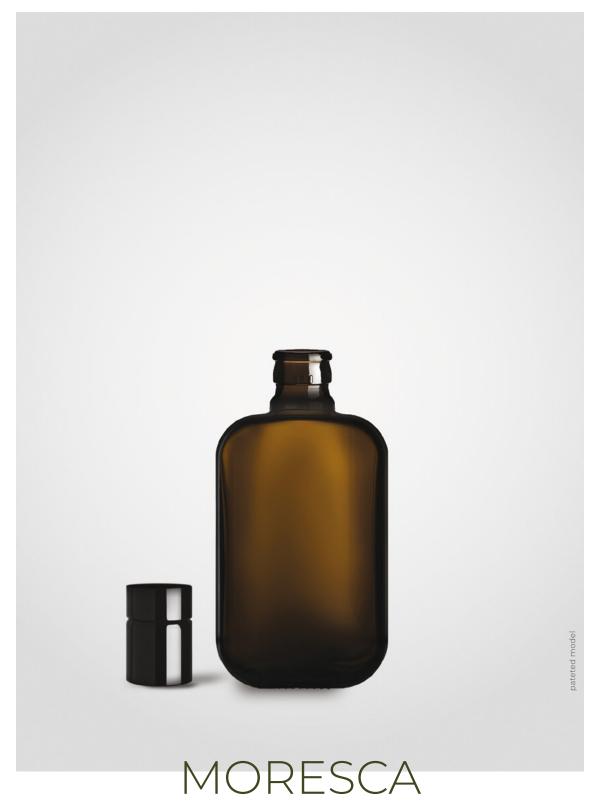

#### OLIVE OIL EXCELLENCES

Oil takes shape with Moresca. The unusual design, strong and robust like the crop from which it takes its name. Distinctive also in the 100 ml format designed for tasting single portions of excellent oils.

#### "le trame siciliane" Moresca

olio extravergine d'oliva 100% biologico

PRODOTTO IN SICILIA 500 ml

### MORESCA

| CAPACITY | FINISH | WEIGHT | DIMENSIONS     | HEIGHT | COLOUR        |
|----------|--------|--------|----------------|--------|---------------|
| 100 ml   | TOP    | 220 g  | 41.8 x 54 mm   | 117 mm | ANTIQUE GREEN |
| 250 ml   | TOP    | 250 g  | 46.5 x 71.2 mm | 145 mm | ANTIQUE GREEN |
| 500 ml   | TOP    | 450 g  | 57 x 90.2 mm   | 176 mm | ANTIQUE GREEN |
| 750 ml   | TOP    | 600 g  | 62.6 x 99.7    | 198 mm | ANTIQUE GREEN |