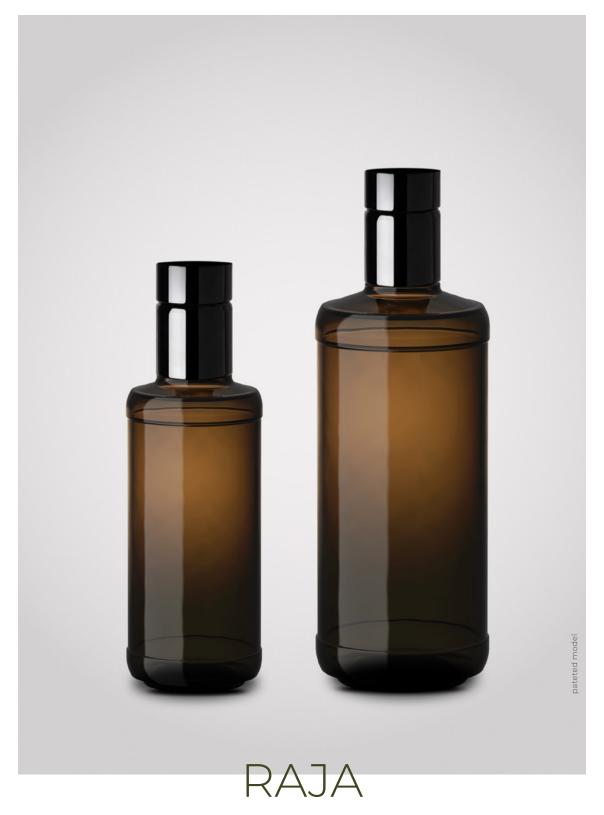

# pateted model IO REALE

Olio Reale Top, the new range designed to preserve the excellence of olive oil. The sumptuous and ethereal features of this bottle's elegant silhouette blend harmoniously with the technical reliability of the tamper-proof closure, creating an elegant image that preserves the originality of the content.