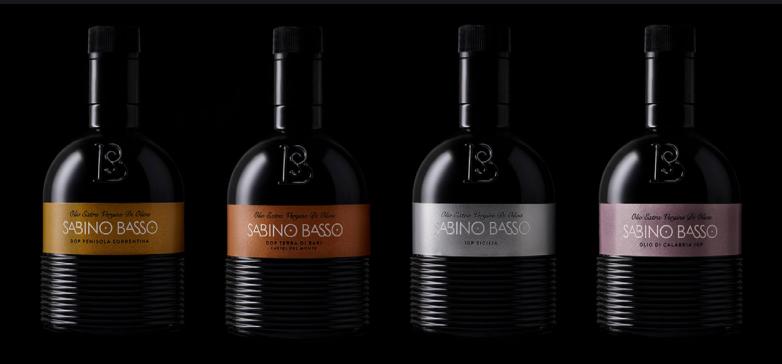

esca. The unusual design, strong and robust like the crop from which it takes its name. Distinctive also in the 100 ml format designed for tasting single portions of excellent oils.

#### "le trame siciliane" Moresca

olio extravergine d'oliva 100% biologico



PRODOTTO IN SICILIA 500 ml



#### OLIVE OIL EXCELLENCES



### MORESCA

| CAPACITY | FINISH | WEIGHT | DIMENSIONS     | HEIGHT | COLOUR        |
|----------|--------|--------|----------------|--------|---------------|
| 100 ml   | TOP    | 220 g  | 41.8 x 54 mm   | 117 mm | ANTIQUE GREEN |
| 250 ml   | TOP    | 250 g  | 46.5 x 71.2 mm | 145 mm | ANTIQUE GREEN |
| 500 ml   | TOP    | 450 g  | 57 x 90.2 mm   | 176 mm | ANTIQUE GREEN |
| 750 ml   | TOP    | 600 g  | 62.6 x 99.7    | 198 mm | ANTIQUE GREEN |

- 21 -

# WEARE PROUD OF





# **OUR CUSTOMERS**