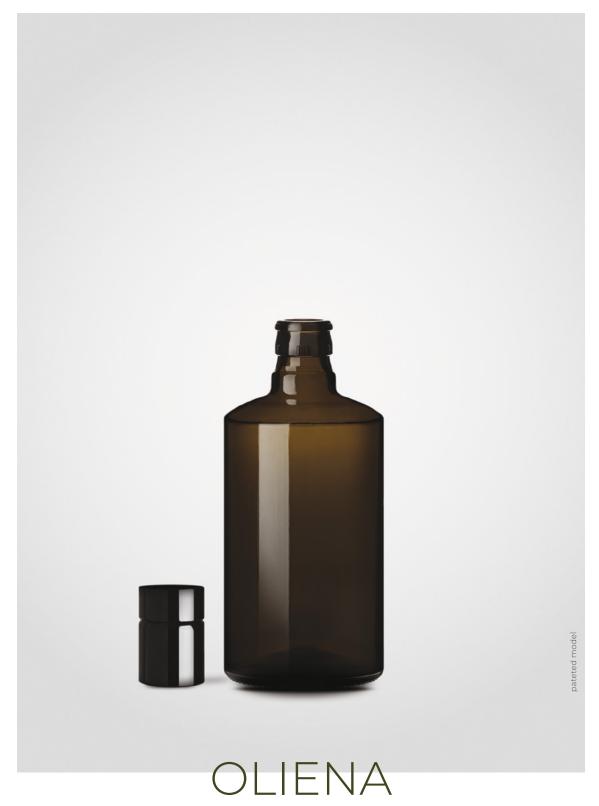

#### OLIVE OIL EXCELLENCES

Oliena, simple, strong and solid, like the place from which its name originates. Essential and geometric shapes whose authenticity give the product a unique character. The new Oliena small-size format completes the range by fulfilling all production requirements.

## OLIENA

| CAPACITY | FINISH | WEIGHT | DIMENSIONS | HEIGHT   | COLOUR     |
|----------|--------|--------|------------|----------|------------|
| 100 ml   | TOP    | 220 g  | Ø 54.5 mm  | 113.5 mm | AG / FLINT |
| 250 ml   | TOP    | 250 g  | Ø 63.9 mm  | 145 mm   | AG / FLINT |
| 500 ml   | TOP    | 400 g  | Ø 70.4 mm  | 175 mm   | AG / FLINT |
| 750 ml   | TOP    | 550 g  | Ø 85.3 mm  | 214 mm   | AG / FLINT |