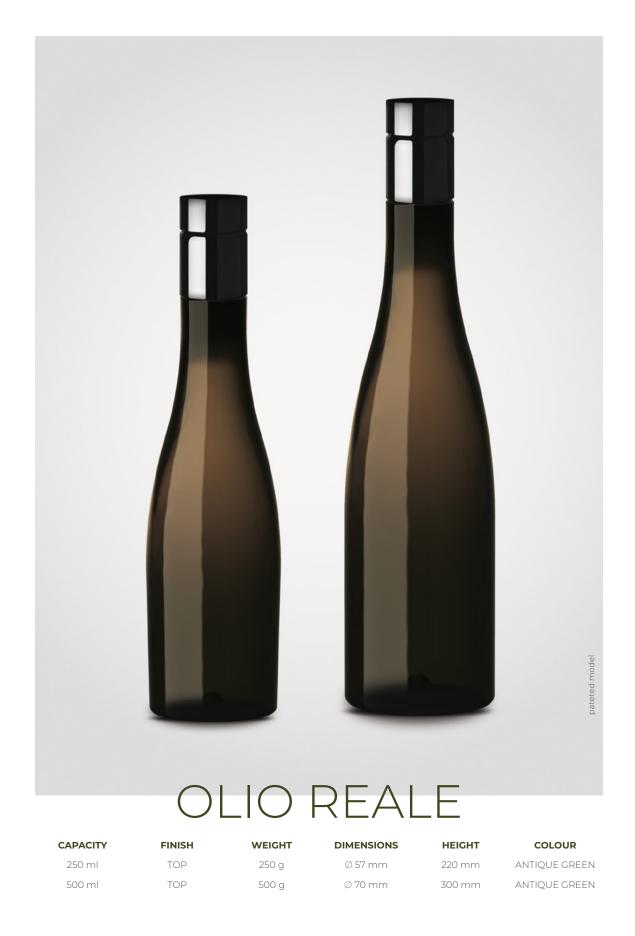

# pateted model IO REALE

Olio Reale Top, the new range designed to preserve the excellence of olive oil. The sumptuous and ethereal features of this bottle's elegant silhouette blend harmoniously with the technical reliability of the tamper-proof closure, creating an elegant image that preserves the originality of the content.

#### OLIVE OIL EXCELLENCES

250 ml

TOP TOP **WEIGHT** 250 g 500 g **DIMENSIONS** Ø 61.6 mm Ø 75.4 mm **HEIGHT** 176.7 mm 221.7 mm **COLOUR** ANTIQUE GREEN ANTIQUE GREEN

- 13 -