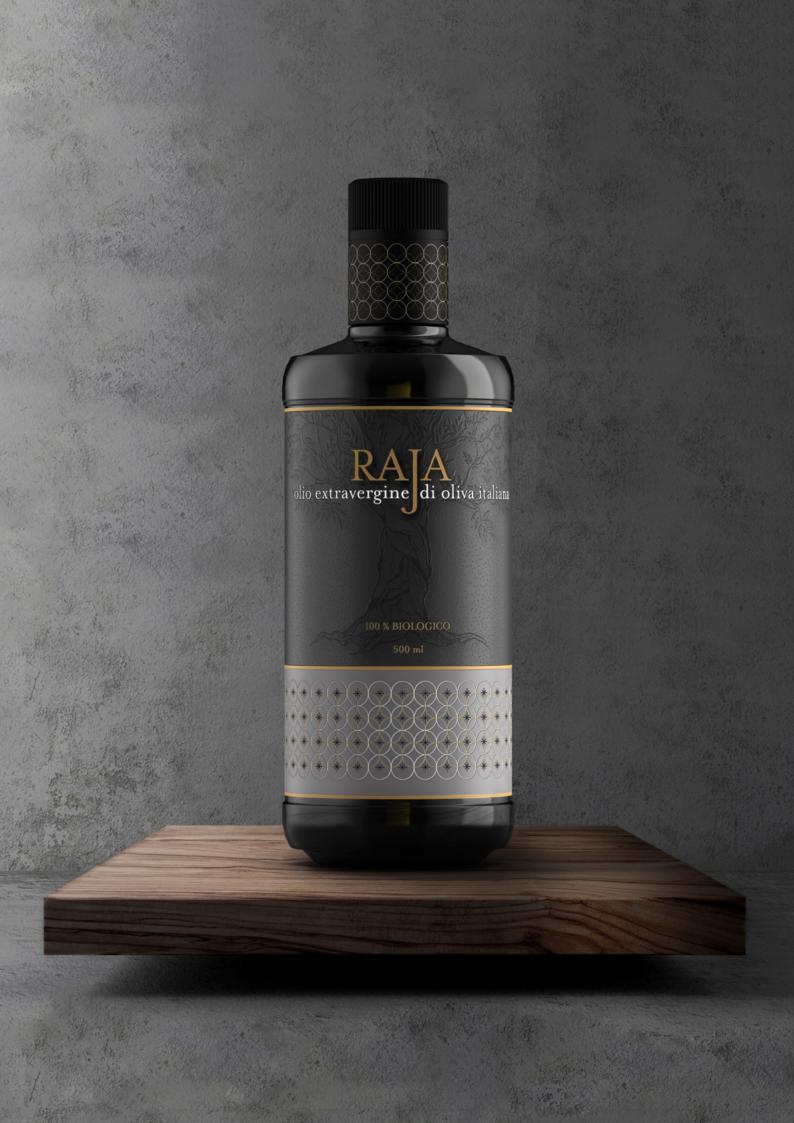

# pateted model IO REALE

Olio Reale Top, the new range designed to preserve the excellence of olive oil. The sumptuous and ethereal features of this bottle's elegant silhouette blend harmoniously with the technical reliability of the tamper-proof closure, creating an elegant image that preserves the originality of the content.