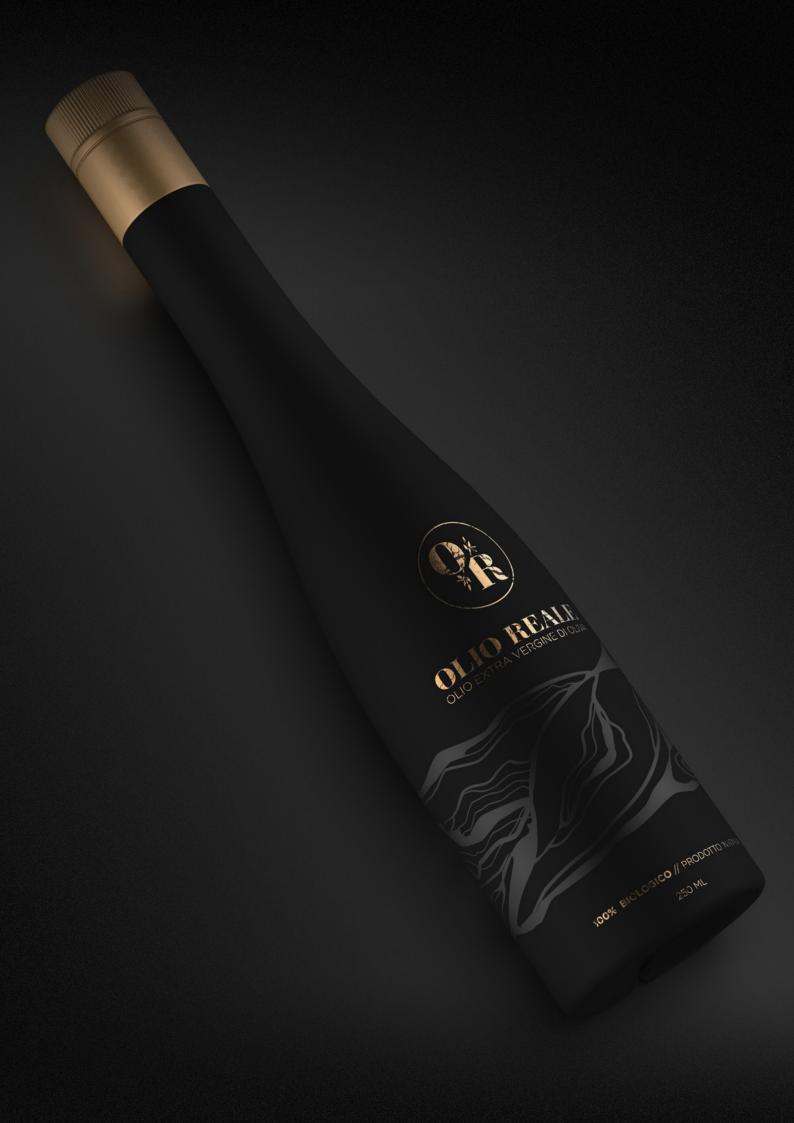

# pateted model IO REALE

Olio Reale Top, the new range designed to preserve the excellence of olive oil. The sumptuous and ethereal features of this bottle's elegant silhouette blend harmoniously with the technical reliability of the tamper-proof closure, creating an elegant image that preserves the originality of the content.