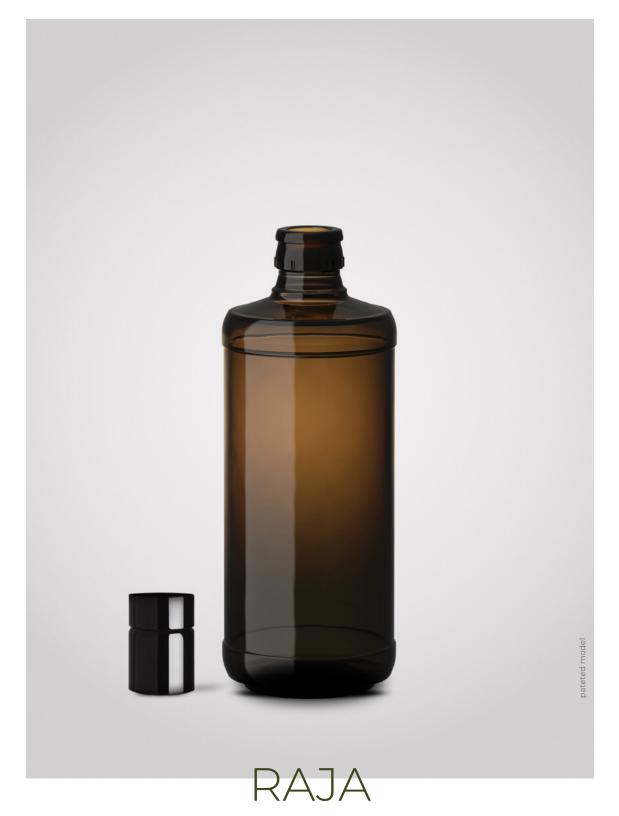

# pateted model IO REALE

Olio Reale Top, the new range designed to preserve the excellence of olive oil. The sumptuous and ethereal features of this bottle's elegant silhouette blend harmoniously with the technical reliability of the tamper-proof closure, creating an elegant image that preserves the originality of the content.